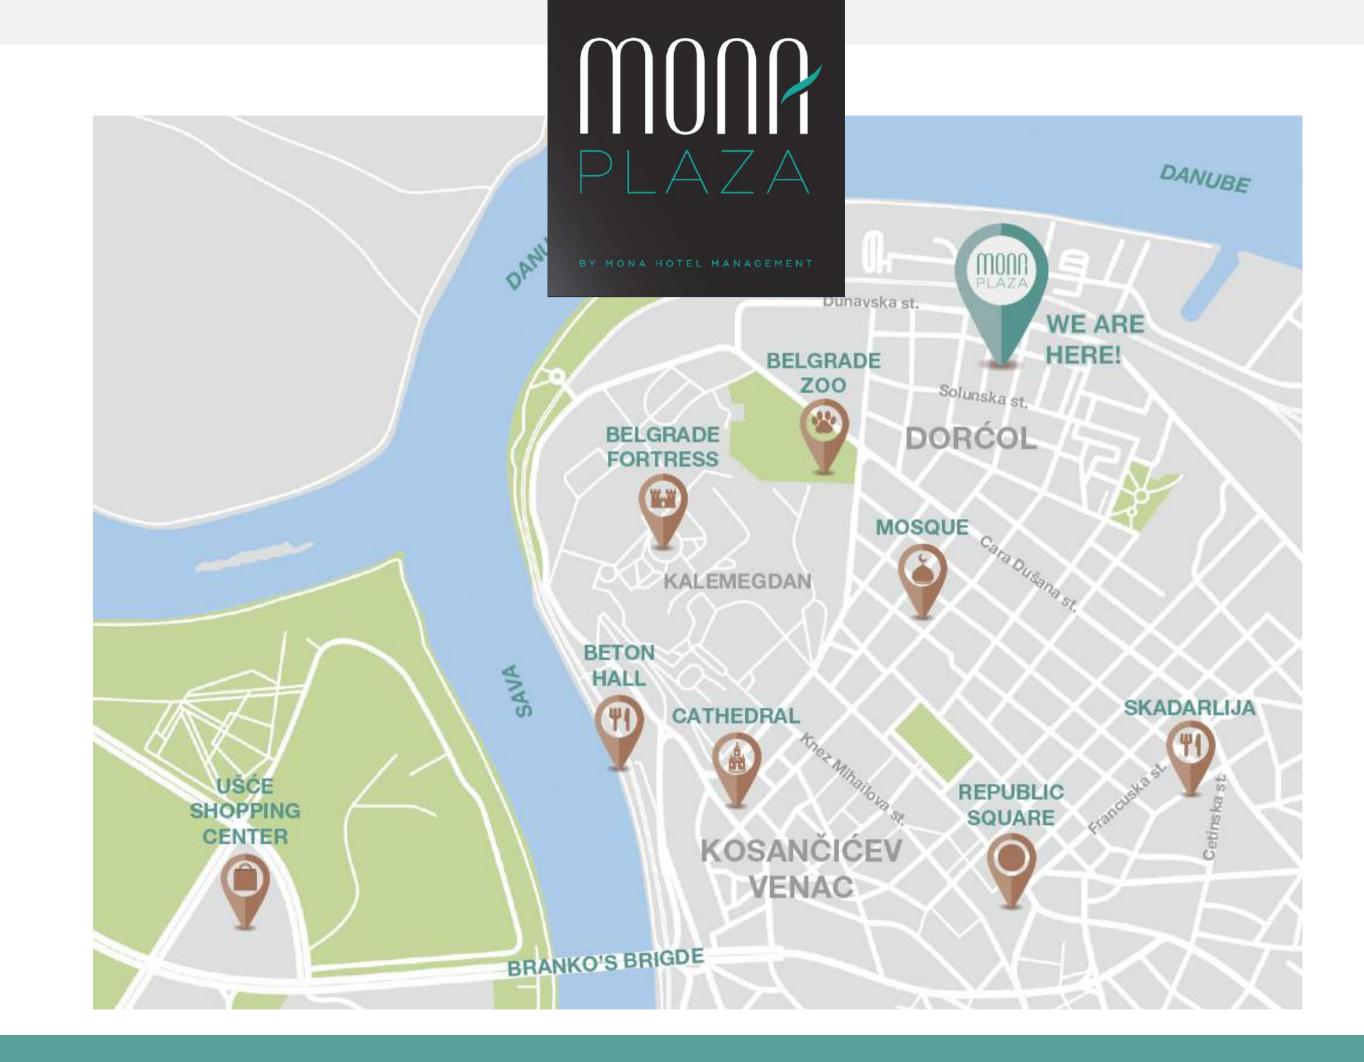

#### Central pedestrian zone

Heart of the city full of life and buzz five-minute walking distance from Mona Plaza. Make sure to shop around and have coffee in one of lively restaurants.

#### Kalemegdan fortress

Is witness of the history of one of the oldest cities in Europe. Take an evening walk and watch spectacular sunset on the confluence of Sava and Danube.

Mona Plaza, located in Donji Dorćol, is in a walking distance from 6 out of 10 mentioned attractions!

Also, with our Bicycle tour you will be able to enjoy 2 more attractions mentioned on the CNN's list!