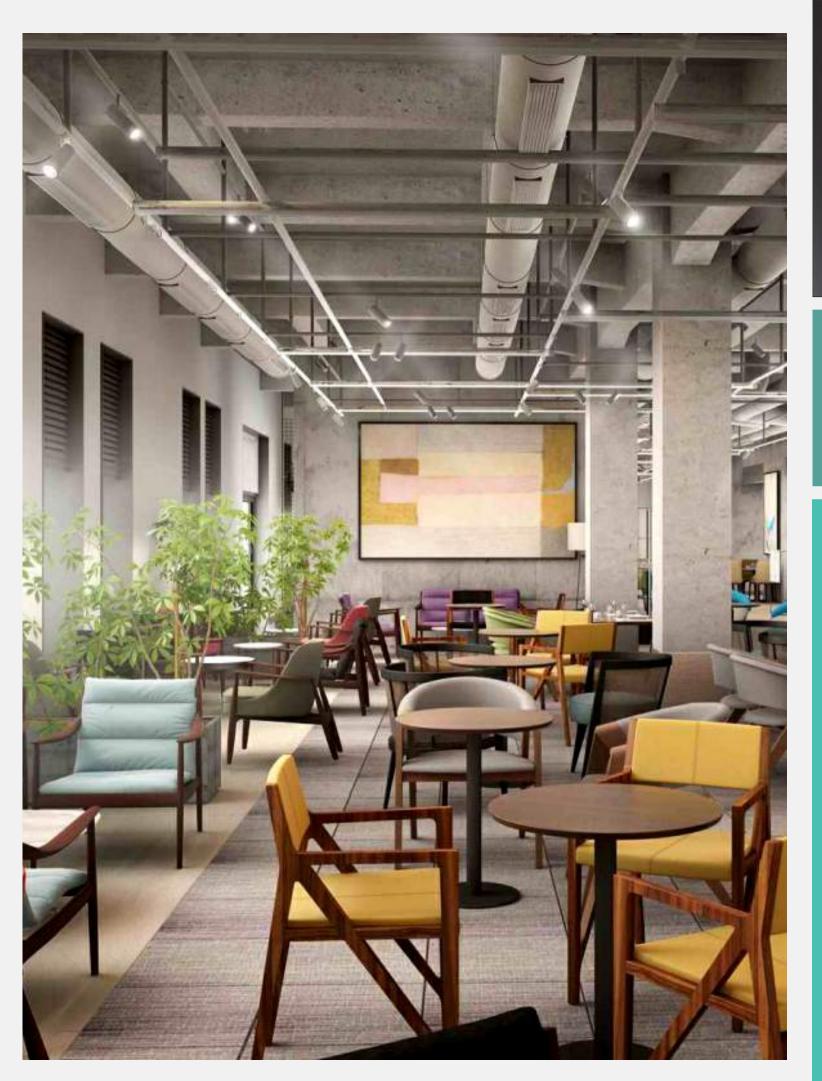

## MONA PLAZA HIGHLIGHTS

#### Mona Plaza (4\*)

MONA HOTEL MANAGEMENT

- · Brand new hotel
- · 170 rooms
- · 11 conference rooms
- All conference venues with day light
  Plenary room up to 420 delegates
  Restaurant up to 250 seats
  Additional networking area

- Garden
- Free wi-fi
- Accessible rooms and facilities
  five-minute walk to the heart of the
- city, cultural and shopping area 20 minutes from international airport

International access
 Direct flights to over 80 destinations