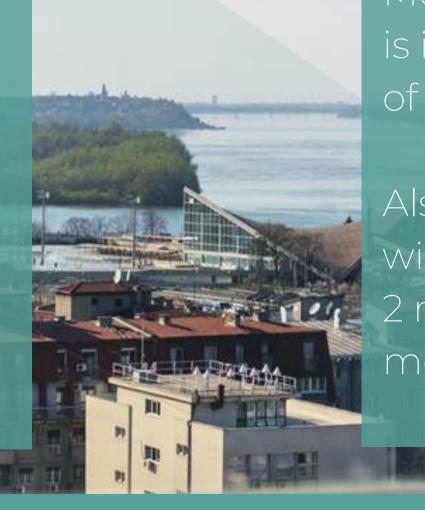

Mona Plaza, located in Donji Dorćol, is in a walking distance from 6 out of 10 mentioned attractions!

Also, with our Bicycle tour you will be able to enjoy 2 more attractions mentioned on the CNN's list!