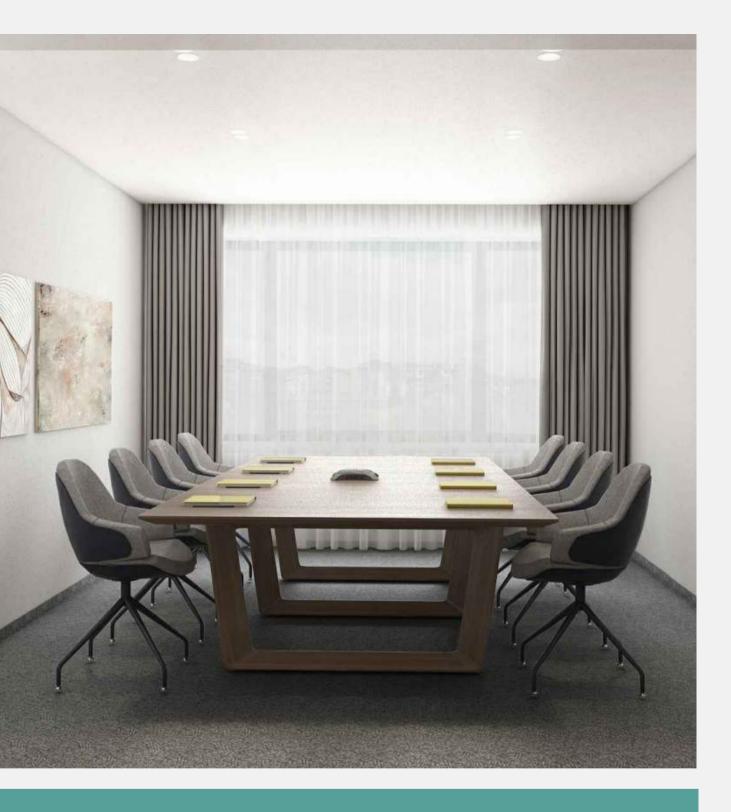

#### Board room

| Meeting<br>space | GROUND LEVEL<br>Multifunction<br>space | 14 FLOOR          |                   |                   |                   |                   |                   | 2 <sup>nd</sup> FLOOR | 13 <sup>th</sup> FLOOR |
|------------------|----------------------------------------|-------------------|-------------------|-------------------|-------------------|-------------------|-------------------|-----------------------|------------------------|
|                  |                                        | Meeting<br>room 1 | Meeting<br>room 2 | Meeting<br>room 3 | Meeting<br>room 4 | Meeting<br>room 5 | Meeting<br>room 6 | Meeting<br>room 1     | Executive<br>boardroom |
| Square<br>meters | 205 m²                                 | 420 m²            | 220 m²            | 85 m²             | 60 m²             | 40 m²             | 120 m²            | 240 m²                | 25 m²                  |
| Theatre          | 100                                    | 420 +             | 100               | 70                | 40                | 1                 | 80                | 220                   | 1                      |
| Boardroom        | 40                                     | 100               | 40                | 32                | 28                | 20                | 40                | 80                    | 15                     |
| Banquet          | 12                                     | 270               | 1                 | 1                 | 7                 | 1                 | 1                 | 150                   | 1                      |
| Cabaret          | Z                                      | 200               | 7                 | /                 | 1                 | 1                 | 1                 | 120                   | /                      |
| Classroom        | 50                                     | 220               | 50                | 40                | 26                | 1                 | 50                | 110                   | 1                      |
| Cocktail         | 200                                    | 600               | 200               | 7                 | 1                 | 1                 | 1                 | 350                   | 7                      |
| U shape          | 38                                     | 80                | 38                | 30                | 26                | 1                 | 30                | 60                    | 1                      |