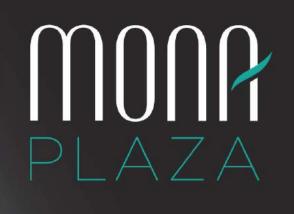

#### Board room

| Meeting<br>space | GROUND LEVEL<br>Multifunction<br>space | 14 FLOOR          |                   |                   |                   |                   |                   | 2 <sup>nd</sup> FLOOR | 13 <sup>th</sup> FLOOR |
|------------------|----------------------------------------|-------------------|-------------------|-------------------|-------------------|-------------------|-------------------|-----------------------|------------------------|
|                  |                                        | Meeting<br>room 1 | Meeting<br>room 2 | Meeting<br>room 3 | Meeting<br>room 4 | Meeting<br>room 5 | Meeting<br>room 6 | Meeting<br>room 1     | Executive<br>boardroom |
| Square<br>meters | 205 m²                                 | 420 m²            | 220 m²            | 85 m²             | 60 m²             | 40 m²             | 120 m²            | 240 m²                | 25 m²                  |
| Theatre          | 100                                    | 420 +             | 100               | 70                | 40                | 1                 | 80                | 220                   | 1                      |
| Boardroom        | 40                                     | 100               | 40                | 32                | 28                | 20                | 40                | 80                    | 15                     |
| Banquet          | 12                                     | 270               | 1                 | 1                 | 7                 | 1                 | 1                 | 150                   | 1                      |
| Cabaret          | Z                                      | 200               | 7                 | /                 | 1                 | 1                 | 1                 | 120                   | /                      |
| Classroom        | 50                                     | 220               | 50                | 40                | 26                | 1                 | 50                | 110                   | 1                      |
| Cocktail         | 200                                    | 600               | 200               | 7                 | 1                 | 1                 | 1                 | 350                   | 7                      |
| U shape          | 38                                     | 80                | 38                | 30                | 26                | 1                 | 30                | 60                    | 1                      |