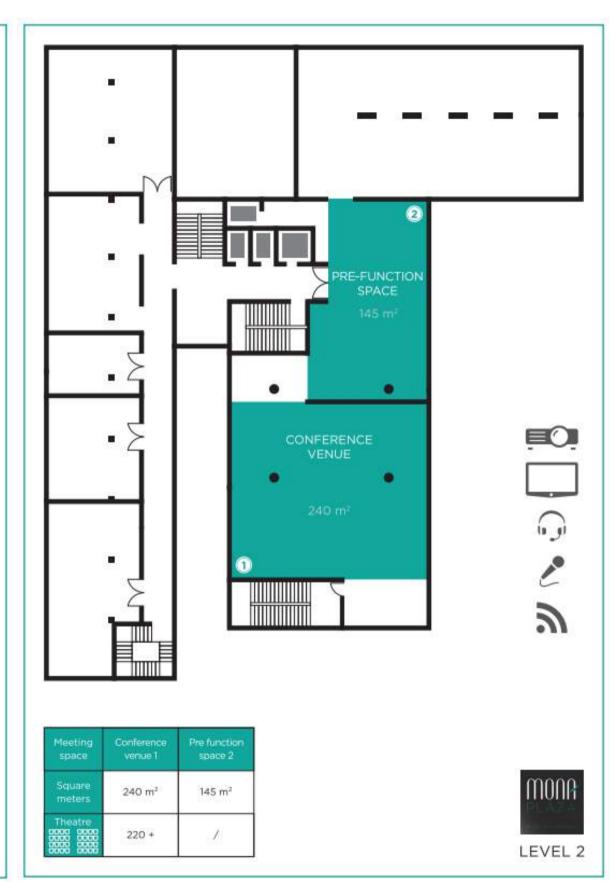

11 conference venues including:
two biggest conference rooms first one is up to 420 delegates and the second one is up to 250 delegates
8 available meeting rooms range from 50 to 160 delegates
board room up to 12 people, within Presidential suite

#### Conference venues

Total area of meeting and exhibition space

> over 2000 m<sup>2</sup>

#### Board room

| Meeting<br>space | GROUND LEVEL<br>Multifunction<br>space | 14 FLOOR          |                   |                   |                   |                   |                   | 2 <sup>nd</sup> FLOOR | 13 <sup>th</sup> FLOOR |
|------------------|----------------------------------------|-------------------|-------------------|-------------------|-------------------|-------------------|-------------------|-----------------------|------------------------|
|                  |                                        | Meeting<br>room 1 | Meeting<br>room 2 | Meeting<br>room 3 | Meeting<br>room 4 | Meeting<br>room 5 | Meeting<br>room 6 | Meeting<br>room 1     | Executive<br>boardroom |
| Square<br>meters | 205 m²                                 | 420 m²            | 220 m²            | 85 m²             | 60 m²             | 40 m²             | 120 m²            | 240 m²                | 25 m²                  |
| Theatre          | 100                                    | 420 +             | 100               | 70                | 40                | 1                 | 80                | 220                   | 1                      |
| Boardroom        | 40                                     | 100               | 40                | 32                | 28                | 20                | 40                | 80                    | 15                     |
| Banquet          | 12                                     | 270               | 1                 | 1                 | 7                 | 1                 | 1                 | 150                   | 1                      |
| Cabaret          | Z                                      | 200               | 7                 | /                 | 1                 | 1                 | 1                 | 120                   | /                      |
| Classroom        | 50                                     | 220               | 50                | 40                | 26                | 1                 | 50                | 110                   | 1                      |
| Cocktail         | 200                                    | 600               | 200               | 7                 | 1                 | 1                 | 1                 | 350                   | 7                      |
| U shape          | 38                                     | 80                | 38                | 30                | 26                | 1                 | 30                | 60                    | 1                      |