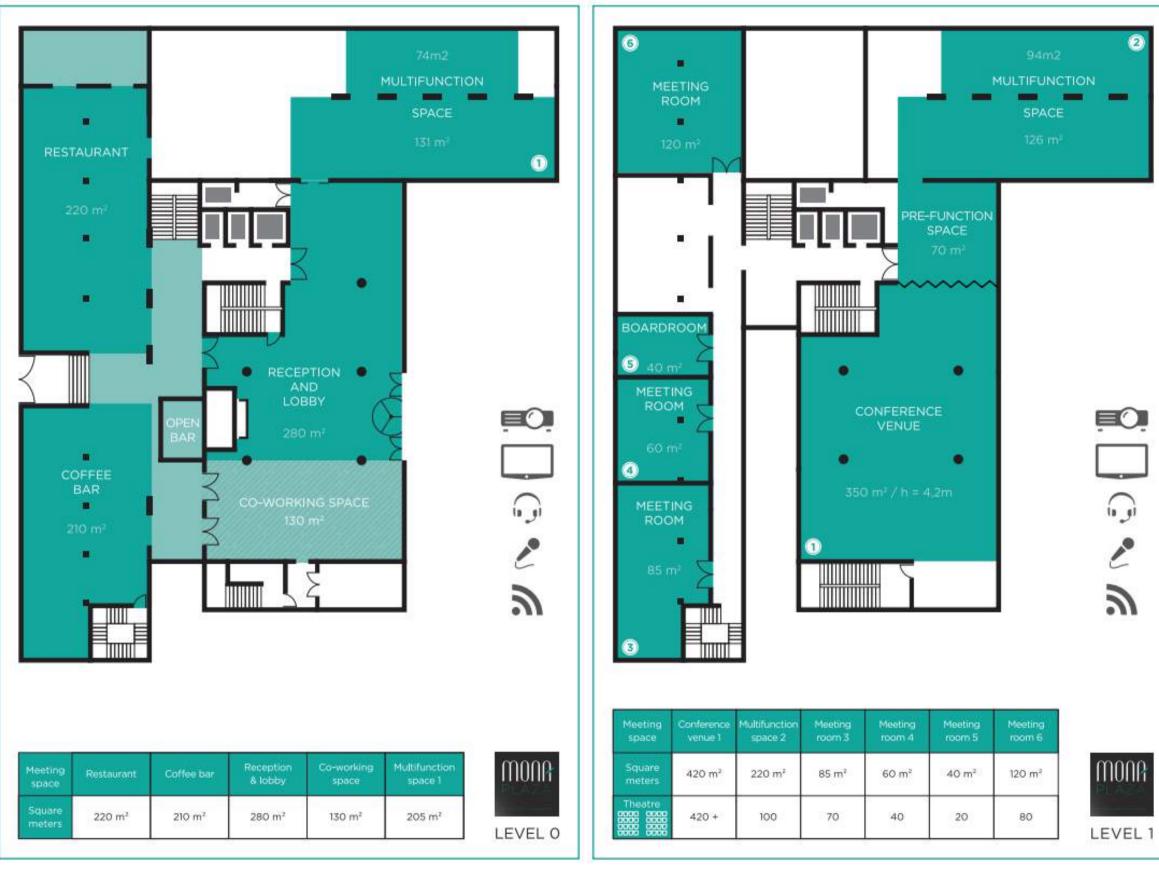

11 conference venues including:
two biggest conference rooms first one is up to 420 delegates and the second one is up to 250 delegates
8 available meeting rooms range from 50 to 160 delegates
board room up to 12 people, within Presidential suite

#### Conference venues

Total area of meeting and exhibition space

> over 2000 m<sup>2</sup>

#### Board room

| Meeting<br>space | GROUND LEVEL<br>Multifunction<br>space | 14 FLOOR          |                   |                   |                   |                   |                   | 2 <sup>nd</sup> FLOOR | 13 <sup>th</sup> FLOOR |
|------------------|----------------------------------------|-------------------|-------------------|-------------------|-------------------|-------------------|-------------------|-----------------------|------------------------|
|                  |                                        | Meeting<br>room 1 | Meeting<br>room 2 | Meeting<br>room 3 | Meeting<br>room 4 | Meeting<br>room 5 | Meeting<br>room 6 | Meeting<br>room 1     | Executive<br>boardroom |
| Square<br>meters | 205 m²                                 | 420 m²            | 220 m²            | 85 m²             | 60 m²             | 40 m²             | 120 m²            | 240 m²                | 25 m²                  |
| Theatre          | 100                                    | 420 +             | 100               | 70                | 40                | 1                 | 80                | 220                   | 1                      |
| Boardroom        | 40                                     | 100               | 40                | 32                | 28                | 20                | 40                | 80                    | 15                     |
| Banquet          | 12                                     | 270               | 1                 | 1                 | 7                 | 1                 | 1                 | 150                   | 1                      |
| Cabaret          | Z                                      | 200               | 7                 | /                 | 1                 | 1                 | 1                 | 120                   | /                      |
| Classroom        | 50                                     | 220               | 50                | 40                | 26                | 1                 | 50                | 110                   | 1                      |
| Cocktail         | 200                                    | 600               | 200               | 7                 | 1                 | 1                 | 1                 | 350                   | 7                      |
| U shape          | 38                                     | 80                | 38                | 30                | 26                | 1                 | 30                | 60                    | 1                      |