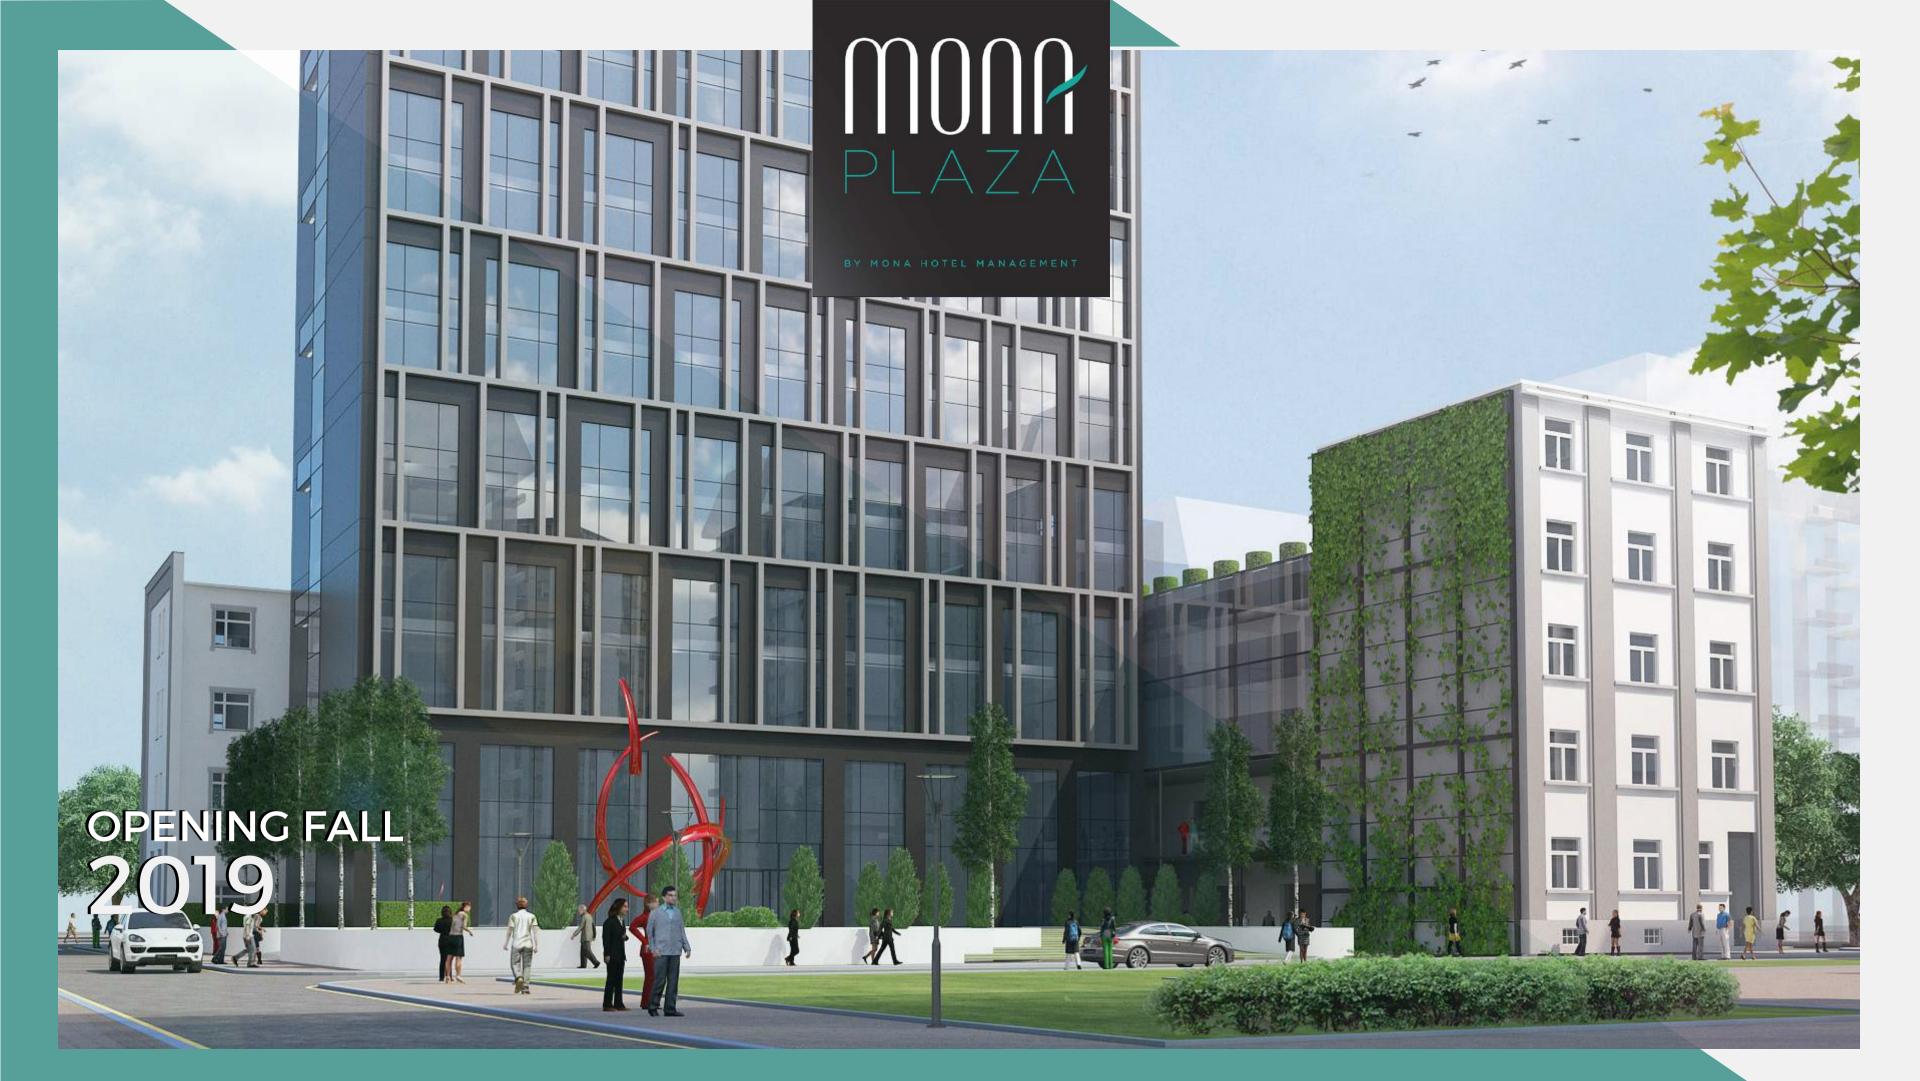

## MONA PLAZA HIGHLIGHTS

#### Mona Plaza (4\*)

MONA HOTEL MANAGEMENT

- · Brand new hotel
- · 170 rooms
- · 11 conference rooms
- All conference venues with day light
  Plenary room up to 420 delegates
  Restaurant up to 250 seats
  Additional networking area

- Garden
- Free wi-fi
- Accessible rooms and facilities
  five-minute walk to the heart of the
- city, cultural and shopping area 20 minutes from international airport

International access
 Direct flights to over 80 destinations